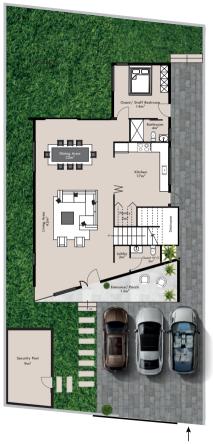

# **FLOORPLANS**

Ground Floor/Site Plan

# imming Pool 19m<sup>2</sup> Pool Deck Kitchen 17m<sup>2</sup> Security Post Ground Floor and Site Plan

First Floor

Rooftop Area

+

Swimming Pool

+

Additional bedroom