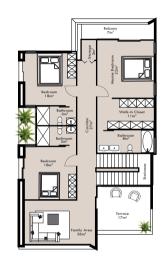

# **FLOORPLANS**

First Floor

Swimming Pool

# imming Pool 19m<sup>2</sup> Pool Deck Kitchen 17m<sup>2</sup> Security Post Ground Floor and Site Plan

First Floor

Rooftop Area

+

Swimming Pool

+

Additional bedroom