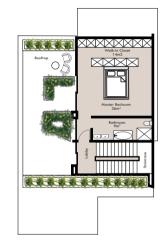

# OPTION C

First Floor

Rooftop

# imming Pool 19m<sup>2</sup> Pool Deck Kitchen 17m<sup>2</sup> Security Post Ground Floor and Site Plan

First Floor

Rooftop Area

+

Swimming Pool

+

Additional bedroom

#### **OPTION D**

4 ensuite bedrooms (incl. a walk-in closet in the master bedroom)

Open plan Living and Dining Area.

Guest Washroom

Kitchen & Pantry

+ Rooftop Area Swimming Pool Additional Bedroom on third / rooftop floor