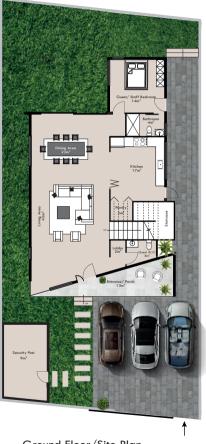

# **FLOORPLANS**

Ground Floor/Site Plan

#### **OPTION A**

4 ensuite bedrooms (incl. a walk-in closet in the master bedroom)

Open plan Living and Dining Area.

Guest Washroom

Kitchen & Pantry