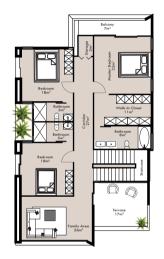

# **FLOORPLANS**

First Floor

Swimming Pool

#### **OPTION A**

4 ensuite bedrooms (incl. a walk-in closet in the master bedroom)

Open plan Living and Dining Area.

Guest Washroom

Kitchen & Pantry