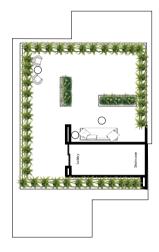

# **FLOORPLANS**

Ground Floor/Site Plan

# imming Pool 19m<sup>2</sup> Pool Deck Kitchen 17m<sup>2</sup> Security Post Ground Floor and Site Plan

First Floor

Rooftop Area

+

Swimming Pool

+

Additional bedroom