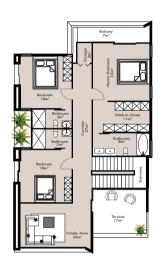

# **FLOORPLANS**

First Floor

Swimming Pool

#### **OPTION A**

4 ensuite bedrooms (incl. a walk-in closet in the master bedroom)

Open plan Living and Dining Area.

Guest Washroom

Kitchen & Pantry

#### **OPTION B**

4 ensuite bedrooms (incl. a walk-in closet in the master bedroom)

Open plan Living and Dining Area.

**Guest Washroom** 

Kitchen & Pantry

+ Swimming Pool

#### **OPTION C**

4 ensuite bedrooms (incl. a walk-in closet in the master bedroom)

> Open plan Living and Dining Area.

**Guest Washroom** 

Kitchen & Pantry

+ Rooftop Area

#### **OPTION D**

4 ensuite bedrooms (incl. a walk-in closet in the master bedroom)

Open plan Living and Dining Area.

Guest Washroom

Kitchen & Pantry

+ Rooftop Area Swimming Pool Additional Bedroom on third / rooftop floor