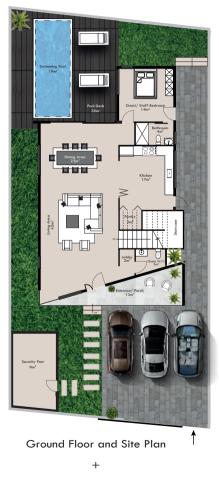

# **FLOORPLANS**

Ground Floor/Site Plan

# imming Pool 19m<sup>2</sup> Pool Deck Kitchen 17m<sup>2</sup> Security Post Ground Floor and Site Plan

First Floor

Rooftop Area

+

Swimming Pool

+

Additional bedroom