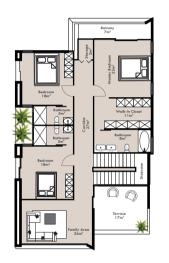

# **FLOORPLANS**

First Floor

Swimming Pool

# imming Pool 19m<sup>2</sup> Pool Deck Kitchen 17m<sup>2</sup> Security Post Ground Floor and Site Plan

First Floor

Rooftop Area

+

Swimming Pool

+

Additional bedroom