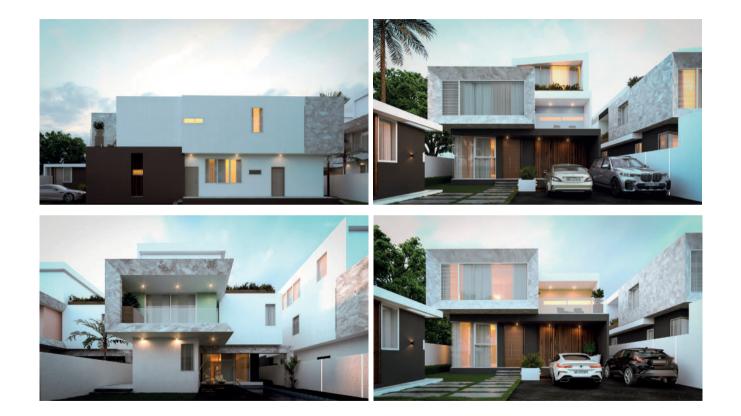

Sterling Avenue is a townhouse development located in Tse Addo, Accra.

It consists of 10 fully-detached 4-bedroom homes, complete with a security post, and the option for a rooftop area, an additional bedroom and a swimming pool.

# **FLOORPLANS**

Ground Floor/Site Plan

# **FLOORPLANS**

First Floor

Swimming Pool