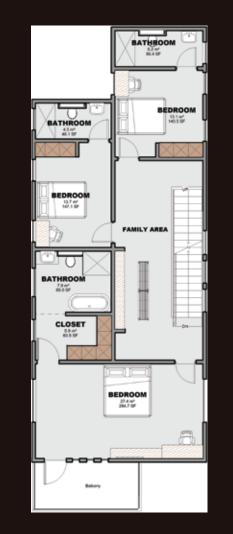

Up the stairs, the three en suite bedrooms, all boasting in-built wardrobes and study desks with a family area make up the first floor of the house.

0

The Solars 11 -

We believe that air flow circulation and effective use of daylight create living spaces with a feeling of comfort, warmth, and relaxation and reduces dependence on artificial lighting and cooling; our reason for using clear, openable windows throughout the design.

/Floor Plan/

Ground Floor

First Floor

Rooftop Lounge