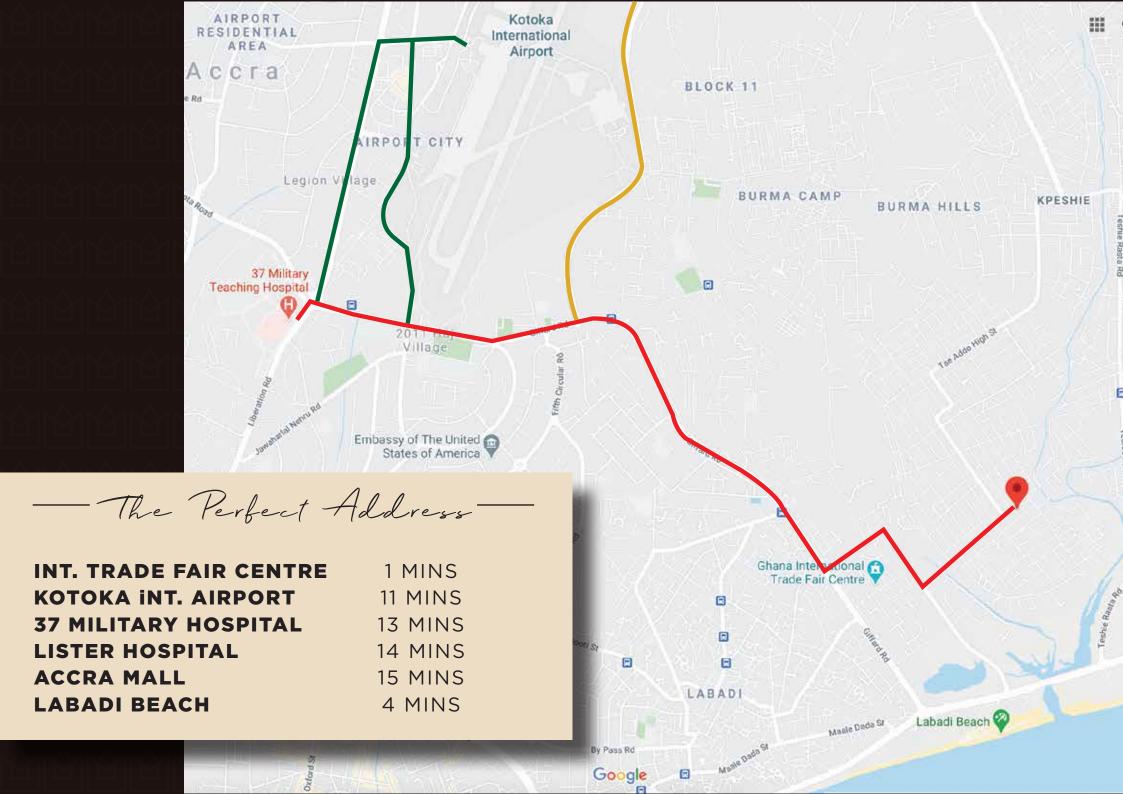

The Vicinity -

Tse Addo is a bustling, growing locale situated between Labadi and East Airport Hills. This neighbourhood is experiencing a boom in residential development due to the calm family setting in a central part of the city, which allows you easy access to main business district of the country. Families will benefit and enjoy of having several educational institutions - such as Soul Clinic, East Airport International School, Ghana Int. School (GIS), amongst others - and health faicilities just a short drive away.