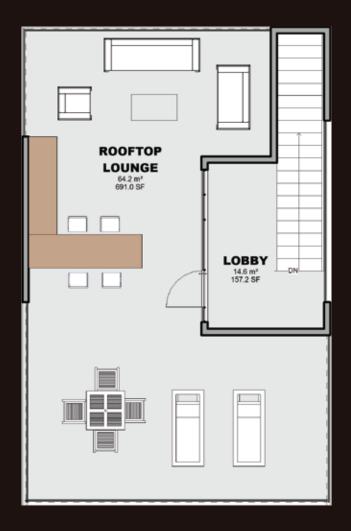

setting in a central part of the city, which allows you easy access to main business district of the country. Families will benefit and enjoy of having several educational institutions - such as Soul Clinic, East Airport International School, Ghana Int. School (GIS), amongst others - and health faicilities just a short drive away.





Up the stairs, the three en suite bedrooms, all boasting in-built wardrobes and study desks with a family area make up the first floor of the house.

0









The Solars 11 -

We believe that air flow circulation and effective use of daylight create living spaces with a feeling of comfort, warmth, and relaxation and reduces dependence on artificial lighting and cooling; our reason for using clear, openable windows throughout the design.

/Floor Plan/







Ground Floor

First Floor

Rooftop Lounge

### /Price & Features/



# Starting at \$299,000

#### Extra Features

- 24-HR CCTV Surveillance
- Standby Generator
- Solar Water Heaters
- Security Post
- Electric Wire Fencing
- Water Storage System

### /Payment Schedule/



**NOTE:** The detached townhouse will be completed for the client within twelve (12) months of first payment,

## Let Us Show You Around.

TELEPHONE: +233 53 191 8844

#### EMAIL: info@easifamilyproperties.com

Developed by: