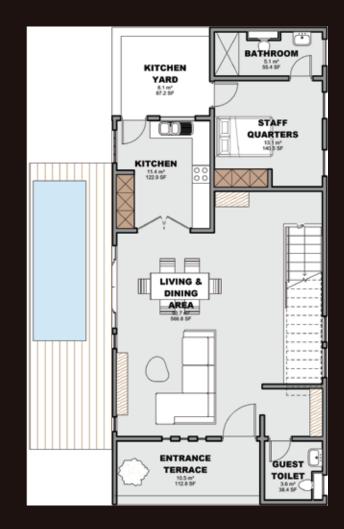

- Space All Around -

With a staff quarters, car port for 3 cars, a dip pool, and a fairly sized front yard where one can enjoy gatherings along with shared semi-detached security posts without compromising on room sizes on the ground floor.

The hollowed out balcony on the first floor and a planter adjacent the front terrace to allow small trees to grow through gives upper floors a share of greenery, a dip pool that flanks the house and provides a good opportunity to cool off on hot days, a spacious kitchen yard that enables outdoor cooking and relaxation, among others, create an increased sense of comfort and coziness.

/Floor Plan/

Ground Floor

First Floor

Rooftop Lounge